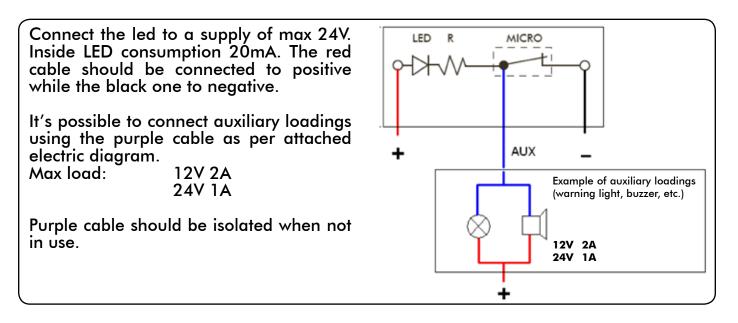

## **OUTISIDE ELECTRIC LOADINGS CONNECTION**

The electric wiring of N-FORCE and N-GAGE pneumatic control switches requires the power supply with positive and negative to operate the inside LED (red and black cables) and a purple cable to be used in case an auxiliary control is required.