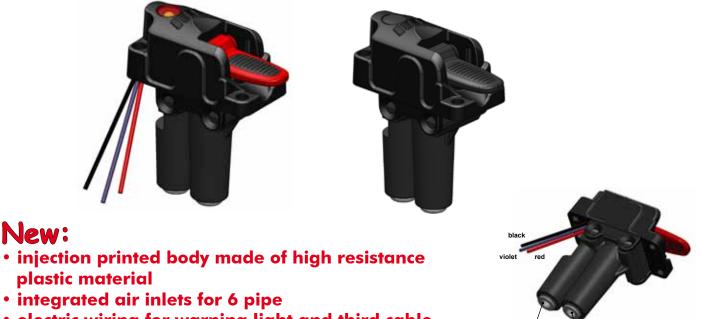

We are glad to inform you that **NGAGE3**, the new version of pneumatic control switch N-GAGE is now available in the following models:

100-001-00515: 100-001-00524: With warning light Without warning light

 electric wiring for warning light and third cable for auxiliary outside control

## **Technical features:**

- pneumatic control switch 3/2
- max. pressure 12 bar
- in-built switch and warning light for operating control
- (available only for version 100-001-00515)

IN

OUT

Pag. 1/2 Giovedì 16 febbraio 2012

## **OUTISIDE ELECTRIC LOADINGS CONNECTION**

The electric wiring of N-FORCE and N-GAGE pneumatic control switches requires the power supply with positive and negative to operate the inside LED (red and black cables) and a purple cable to be used in case an auxiliary control is required.