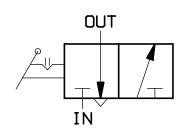

## **Technical features:**

- pneumatic control switch 3/2
- max. pressure 12 bar
- in-built switch and warning light for operating control
- (available only for version 100-001-00515)

IN

OUT

Pag. 1/2 Giovedì 16 febbraio 2012