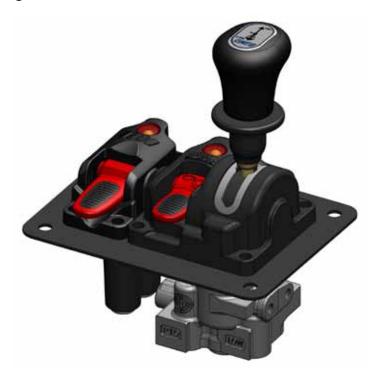

We are glad to inform you that **NGAGE3**, the new version of pneumatic control switch N-GAGE is now available in the following models:

100-001-00515: 100-001-00524: With warning light Without warning light

 electric wiring for warning light and third cable for auxiliary outside control

## **Technical features:**

- pneumatic control switch 3/2
- max. pressure 12 bar
- in-built switch and warning light for operating control
- (available only for version 100-001-00515)

IN

OUT

Pag. 1/2 Giovedì 16 febbraio 2012

Rif: NEW-12-002-ING N-GAGE3

Via Cave, 7/9 - 25050 Provaglio d'Iseo (Bs) Italy - Tel. 030 9830611 - Fax 030 9839207-208

www.omfb.it - info@omfb.it

As the previous version, we remind you that the new control switch N-GAGE can be used in modular configuration with N-FORCE controls.